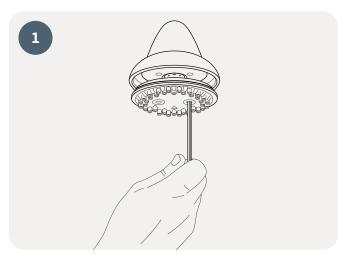

· Horne fixed vandal resistant shower head

Gydevang 1 3450 Allerød, Denmark

+45 48 17 22 82 info@t-safe.com www.t-safe.com

Remove the spray plate and O-ring from the Horne shower head using a 3 mm Allen Key.