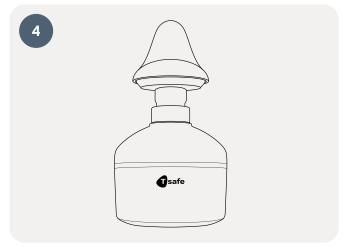

Insert the other part of the adapter and screw it in loosely by hand. Then, secure it tightly using a clean 12 mm Allen key.

Connect the T-safe Easy-Fix Shower Filter (02-092031) or the T-safe Medical Fixed Shower Filter (02-092034) to the  $\frac{1}{2}$ " thread.