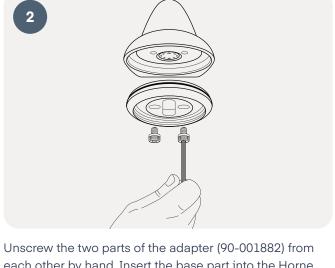

Keep both the spray plate and O-ring in a safe place so it can be reinstalled later if necessary.

Unscrew the two parts of the adapter (90-001882) from each other by hand. Insert the base part into the Horne shower head and fasten it tightly using the original screws from the shower head and a clean 3 mm Allen key.