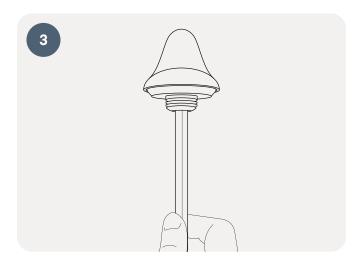

Insert the other part of the adapter and screw it in loosely by hand. Then, secure it tightly using a clean 12 mm Allen key.

Connect the T-safe Easy-Fix Shower Filter (02-092031) or the T-safe Medical Fixed Shower Filter (02-092034) to the  $\frac{1}{2}$ " thread.