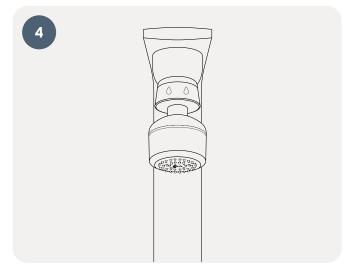

Connect the T-safe Easy-Fix Shower Filter (02-092031) or the T-safe Medical Fixed Shower Filter (02-092034) to the 1/2" thread.