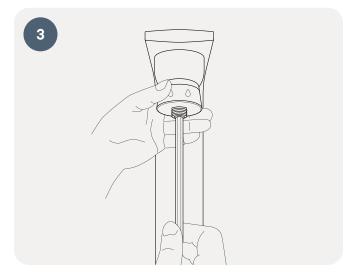

Place the transparent silicone gasket, the adapter, and the following Allen screw in the Presto shower head ring.

Push the adapter and the shower head ring in place and secure it with the hollow center screw using a clean 8 mm hex key. Tighten firmly.