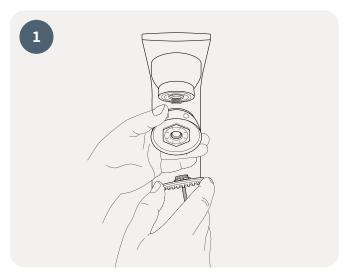

## T-safe A/S

Gydevang 1 3450 Allerød, Denmark

+45 48 17 22 82 info@t-safe.com www.t-safe.com

Remove the spray plate from the Presto shower head by loosening the center Allen screw.

Keep these parts in a safe place so they can be reinstalled later if necessary.