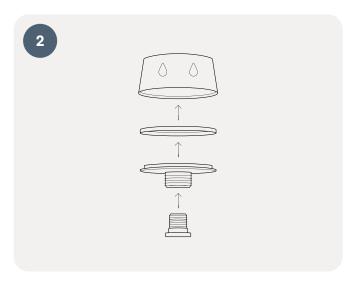

Place the transparent silicone gasket, the adapter, and the following Allen screw in the Presto shower head ring.

Push the adapter and the shower head ring in place and secure it with the hollow center screw using a clean 8 mm hex key. Tighten firmly.