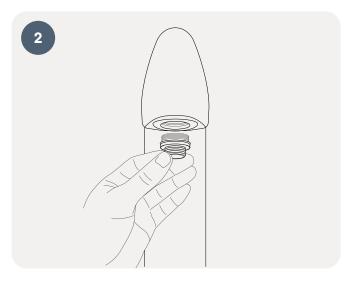

Insert the adapter into the Delabie shower panel/head by screwing it in loosely by hand.

Secure it tightly using a clean Allen key.

Connect the T-safe Easy-Fix Shower Filter (02-092031) or the T-safe Medical Fixed Shower Filter (02-092034) to the  $\frac{1}{2}$ " thread.