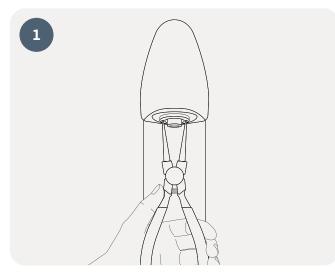

## T-safe A/S

Gydevang 1 3450 Allerød, Denmark

+45 48 17 22 82 info@t-safe.com www.t-safe.com

Remove the spray plate from the Delabie shower panel/head using a lock ring plier.

Keep the spray plate in a safe place so it can be reinstalled later if necessary.