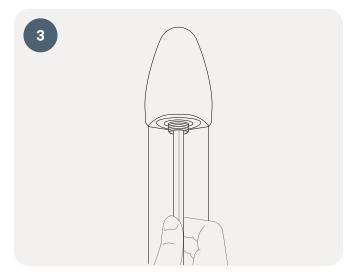

Insert the adapter into the Delabie shower panel/head by screwing it in loosely by hand.

Secure it tightly using a clean Allen key.

Connect the T-safe Easy-Fix Shower Filter (02-092031) or the T-safe Medical Fixed Shower Filter (02-092034) to the  $\frac{1}{2}$ " thread.