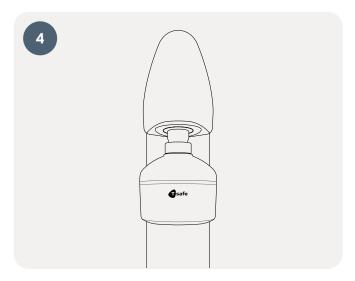

Insert the adapter into the Delabie shower panel/head by screwing it in loosely by hand.

Secure it tightly using a clean Allen key.

Connect the T-safe Easy-Fix Shower Filter (02-092031) or the T-safe Medical Fixed Shower Filter (02-092034) to the  $\frac{1}{2}$ " thread.