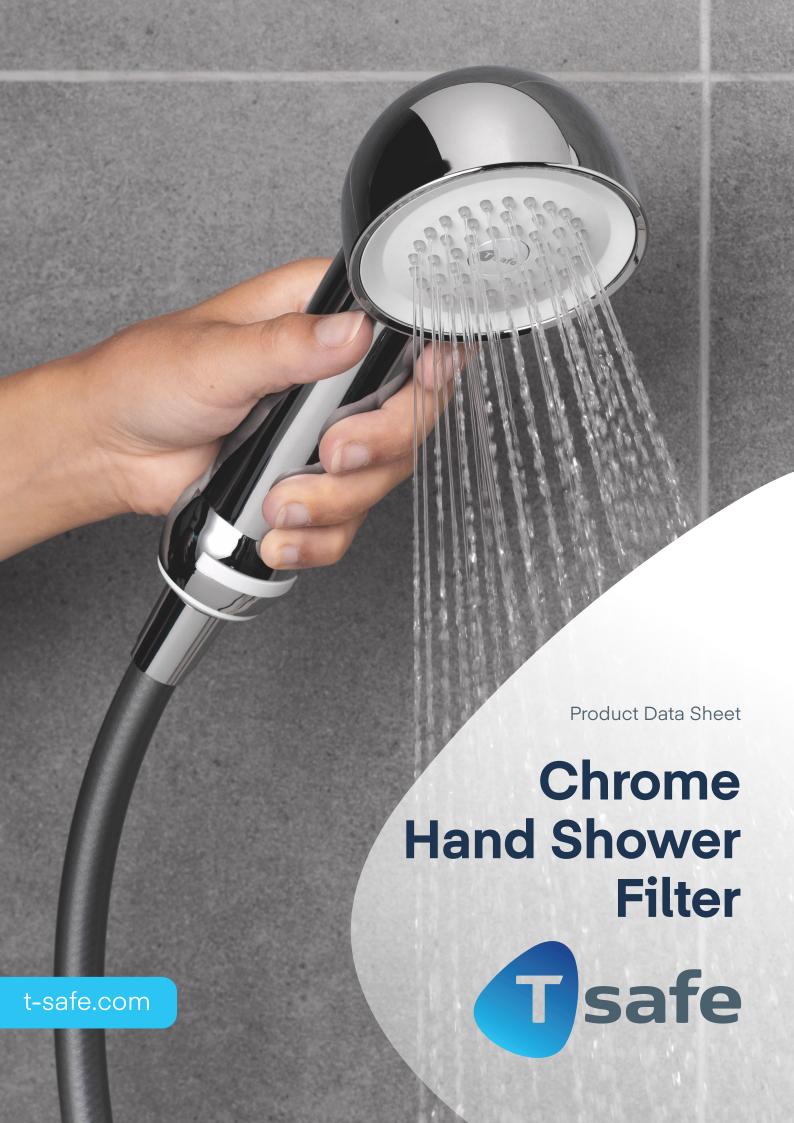

# Chrome Hand Shower Filter

# **Features**

- High capacity filter with up to 92 day life cycle
- Constant flow technology ensures optimal flow performance over life cycle
- Replacement filter cartridge system extends use and reduces overall cost
- Integral check valve prevents backflow contamination upstream

# **Technical Data**

Max. operating pressure 5 bar

Max. operating temperature 60° C

Flow rate 8 L/min

Max. filter life cycle 92 days\*

Connection ½ inch thread

**Colour** Chrome