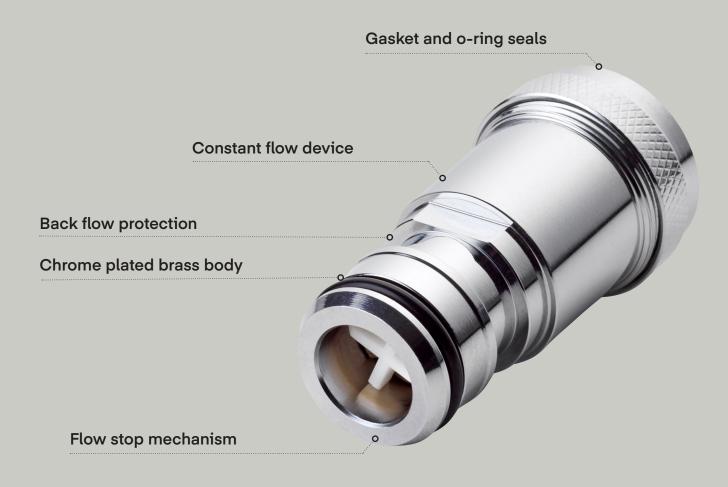

## **Tap Adapters**

The T-safe Tap Adapter system enables secure connection of the T-safe Medical Tap Filter to tap outlets via a push fit mechanism. A wide range of Tap Adapters are available in variable configurations and thread diameters, with a Universal Connector for non-threaded tap outlets.